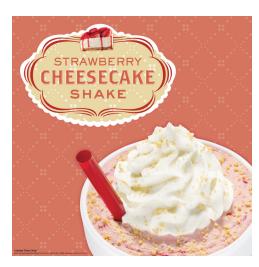

## FOR IMMEDIATE RELEASE

October 4, 2006

**Contacts:** 

Sarah Richardson (816) 512-9561 srichardson@beap.com

Available only in October, Sonic introduces its new Strawberry Cheesecake

Shake. The latest in a long line of Frozen Favorites<sup>TM</sup>, Sonic's specialty shakes taste like

homemade desserts. Sweet familiar favorites mix to create the rich Strawberry Cheesecake Shake at SONIC. Delicious pieces of strawberry cheesecake woven into SONIC'S creamy soft-serve are crowned with fluffy whipped topping and a dusting of graham cracker crumbs. Available for breakfast, lunch, dinner or anytime in between, the Strawberry